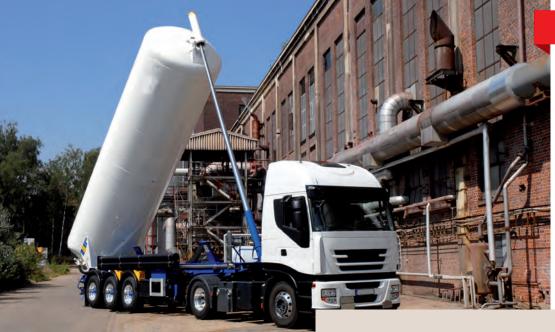

# BODYBUILDING AND REPAIR OF COMMERCIAL VEHICLES

Compressor systems for extrusion of liquids from pressurized tank transporters (food, chemistry, petrochemistry...), sources of compressed air for pneumatic transport of bulk materials, which the carrier load to the silos of their clients.

Kits for all types of tipping pressure silos or open tippers, superstructures, hydraulic walking floors WF, semi-trailer technology, drives and power supplies for hydraulic arms, hydraulic motors and other appliances (drives for gas pumps, compressors, feed dispensers, fluid pumps).

Installation, service, sales and repairs of pipe fittings, cardans, adapters, solutions of gearbox outputs, design and calculation of systems, hydraulic hoses, quick couplings, reels and accessories, mechanical and locksmith repairs of sets, repairs of tank carriers.